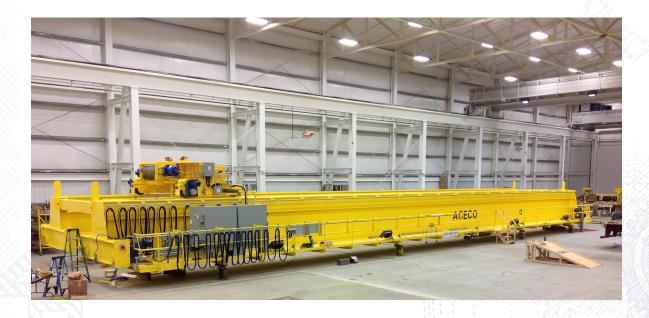

## THE SOLUTION

American Crane provided the customer with a 90/20 Ton Top Running Double Girder Class A Turbine Crane that was custom manufactured specifically for this facility. The crane's robust design, including a 110 foot span, supports reliable lifts and movements demonstrating its durable construction.

## THE RESULT

The special design of this powerhouse crane enables it to safely perform and operate in a tough environment, while protecting some of the most expensive and valuable equipment in the power plant.