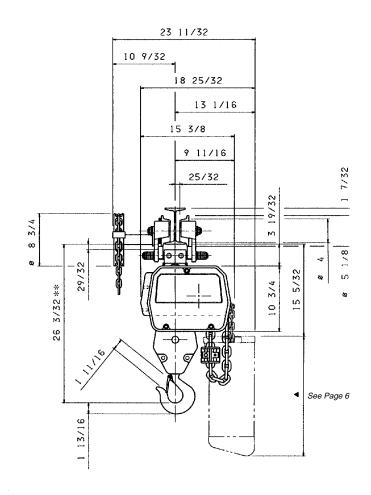

# **EC-1** (Geared Trolley) ECGT-0516 to ECGT-1032 (1/4 to 1/2 Ton) Single Chain (Parallel Mount)

# **EC-3** (Geared Trolley) ECGT-6010, ECGT-6016 (3 Ton) (Parallel Mount) Double Chain

All dimensions are based on a 6" x 12.5# American Standard I-Beam

\*\* This dimension allows for 1" clearance between load block and underside of hoist.