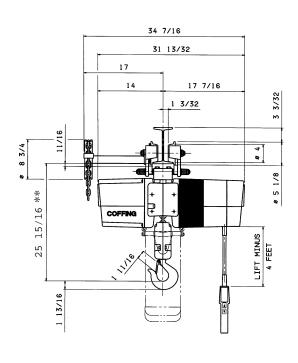

# EC-1 (Geared Trolley) ECGT-2004 and ECGT-2008 (1 Ton) Double Chain (Parallel Mount)