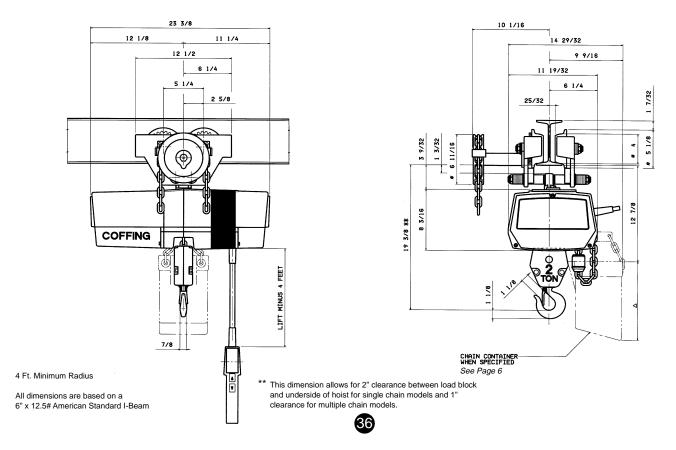

# **EC-1** (Geared Trolley) ECGT-2012 and ECGT-2016 (1 Ton) Single Chain (Parallel Mount)