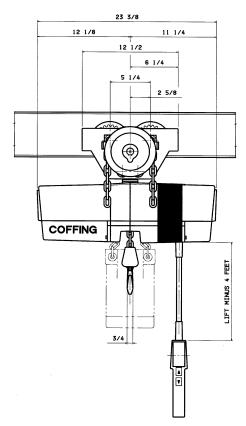

# **EC-1** (Geared Trolley) ECGT-0516 to ECGT-1032 (1/4 to 1/2 Ton) Single Chain (Parallel Mount)

# **EC-3** (Geared Trolley) ECGT-6010, ECGT-6016 (3 Ton) (Parallel Mount) Double Chain

All dimensions are based on a 6" x 12.5# American Standard I-Beam

\*\* This dimension allows for 1" clearance between load block and underside of hoist.