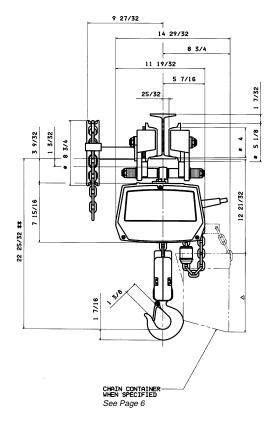

# **EC-1** (Geared Trolley) ECGT-0516 to ECGT-1032 (1/4 to 1/2 Ton) Single Chain (Parallel Mount)