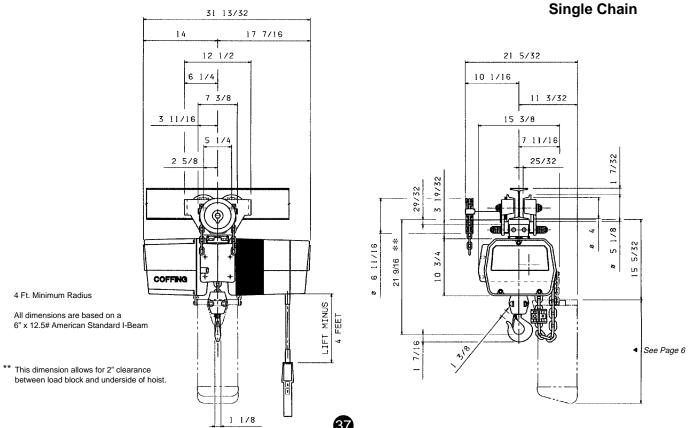

# **EC-1** (Geared Trolley) ECGT-2012 and ECGT-2016 (1 Ton) Single Chain (Parallel Mount)