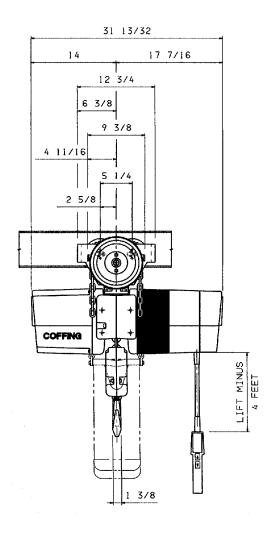

# **EC-1** (Geared Trolley) ECGT-2012 and ECGT-2016 (1 Ton) Single Chain (Parallel Mount)