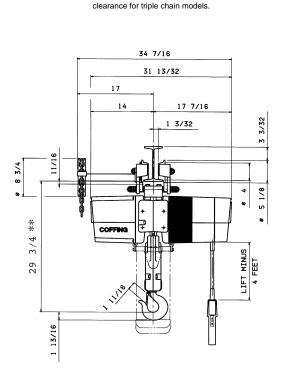

#### **EC-1** (Geared Trolley) ECGT-6005 (3 Ton) Triple Chain (Parallel Mount)

EC-3 (Geared Trolley) ECGT-2032 (1 Ton), ECGT-4016, ECGT-4024 (2 Ton) (Parallel Mount)