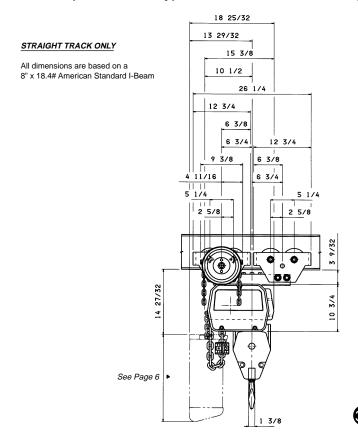

# **EC-3** (Geared Trolley) ECGT-6010, ECGT-6016 (3 Ton) (Parallel Mount) Double Chain

All dimensions are based on a 6" x 12.5# American Standard I-Beam

\*\* This dimension allows for 1" clearance between load block and underside of hoist.