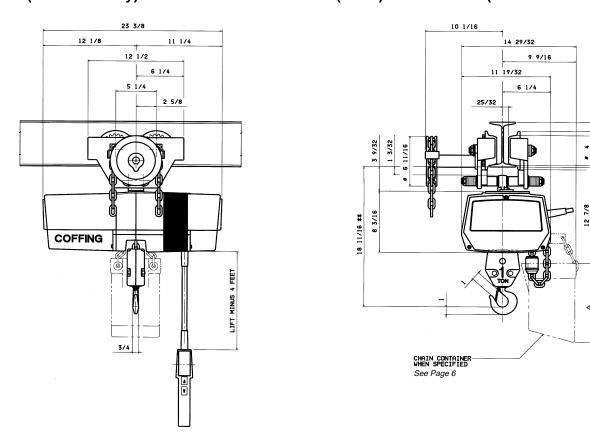

# **EC-1** (Geared Trolley) ECGT-0516 to ECGT-1032 (1/4 to 1/2 Ton) Single Chain (Parallel Mount)