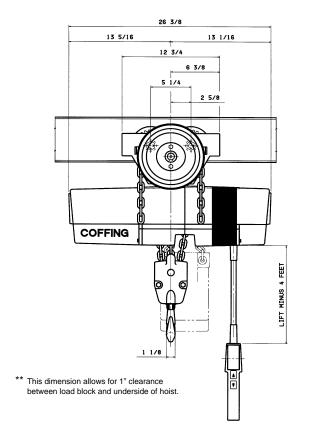

#### **EC-1** (Geared Trolley) ECGT-6005 (3 Ton) Triple Chain (Parallel Mount)

EC-3 (Geared Trolley) ECGT-2032 (1 Ton), ECGT-4016, ECGT-4024 (2 Ton) (Parallel Mount)