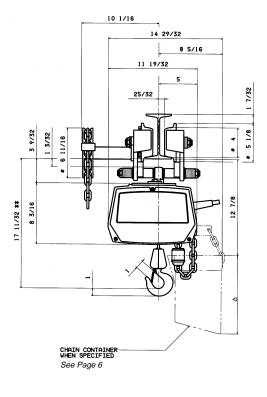

# **EC-1** (Geared Trolley) ECGT-0516 to ECGT-1032 (1/4 to 1/2 Ton) Single Chain (Parallel Mount)

# **EC-3** (Geared Trolley) ECGT-6010, ECGT-6016 (3 Ton) (Parallel Mount) Double Chain

All dimensions are based on a 6" x 12.5# American Standard I-Beam

\*\* This dimension allows for 1" clearance between load block and underside of hoist.