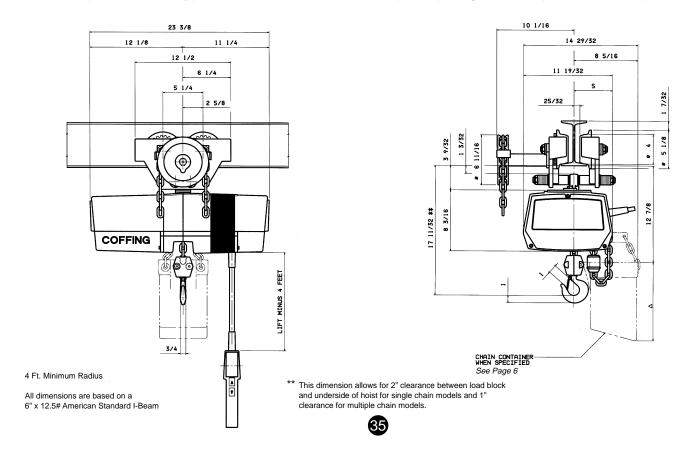

# **EC-1** (Geared Trolley) ECGT-0516 to ECGT-1032 (1/4 to 1/2 Ton) Single Chain (Parallel Mount)

# **EC-3** (Geared Trolley) ECGT-6010, ECGT-6016 (3 Ton) (Parallel Mount) Double Chain

All dimensions are based on a 6" x 12.5# American Standard I-Beam

\*\* This dimension allows for 1" clearance between load block and underside of hoist.