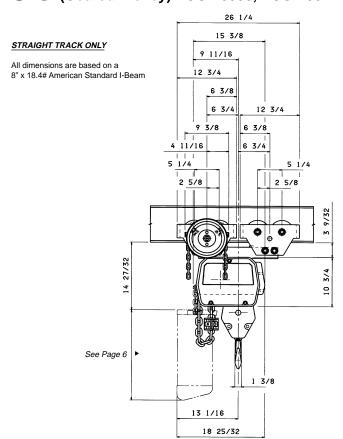

# **EC-1** (Geared Trolley) ECGT-2012 and ECGT-2016 (1 Ton) Single Chain (Parallel Mount)