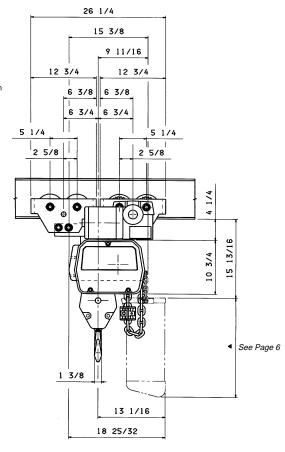

## EC-1 (Motorized Trolley) ECMT-4006 and ECMT-4008 (2 Ton) Double Chain (Parallel Mounted)

Country Club Road P.O. Box 779 Wadesboro, NC 28170 **Phone** (800) 477-5003 **FAX** (800) 374-6853