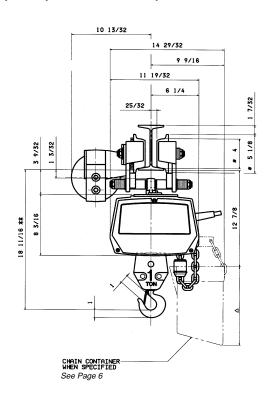

# **EC-1** (Motorized Trolley) ECMT-2004 and ECMT-2008 (1 Ton) Double Chain (Parallel Mounted)