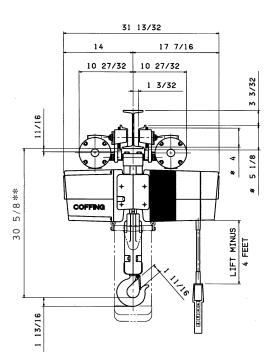

# **EC-1** (Motorized Trolley) ECMT-0516 to ECMT-1032 (1/4 to 1/2 Ton) Single Chain (Parallel Mounted)

## **EC-1** (Motorized Trolley) ECMT-2012 and ECMT-2016 (1 Ton) Single Chain (Parallel Mounted)

Country Club Road P.O. Box 779 Wadesboro, NC 28170 **Phone** (800) 477-5003 **FAX** (800) 374-6853