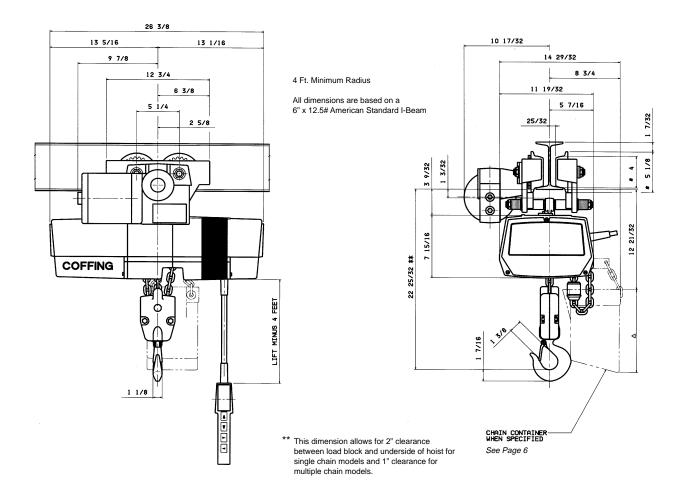

# **EC-1** (Motorized Trolley) ECMT-2004 and ECMT-2008 (1 Ton) Double Chain (Parallel Mounted)

## EC-1 (Motorized Trolley) ECMT-4006 and ECMT-4008 (2 Ton) Double Chain (Parallel Mounted)

Country Club Road P.O. Box 779 Wadesboro, NC 28170 **Phone** (800) 477-5003 **FAX** (800) 374-6853