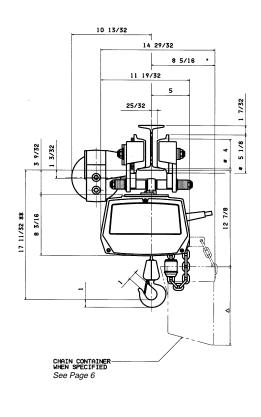

# **EC-1** (Motorized Trolley) ECMT-0516 to ECMT-1032 (1/4 to 1/2 Ton) Single Chain (Parallel Mounted)