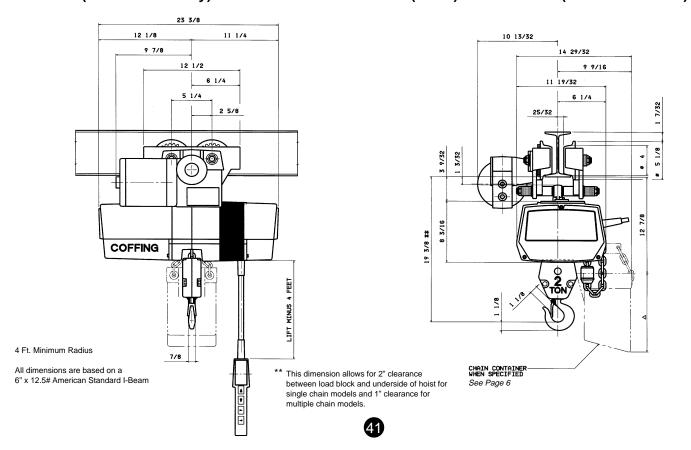

# **EC-1** (Motorized Trolley) ECMT-0516 to ECMT-1032 (1/4 to 1/2 Ton) Single Chain (Parallel Mounted)

## **EC-1** (Motorized Trolley) ECMT-2012 and ECMT-2016 (1 Ton) Single Chain (Parallel Mounted)

Country Club Road P.O. Box 779 Wadesboro, NC 28170 **Phone** (800) 477-5003 **FAX** (800) 374-6853