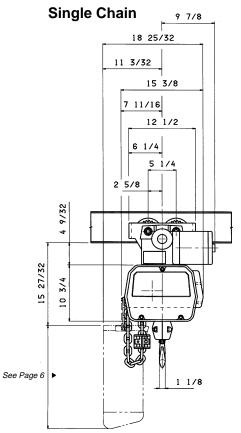

# **EC-1** (Motorized Trolley) ECMT-0516 to ECMT-1032 (1/4 to 1/2 Ton) Single Chain (Parallel Mounted)