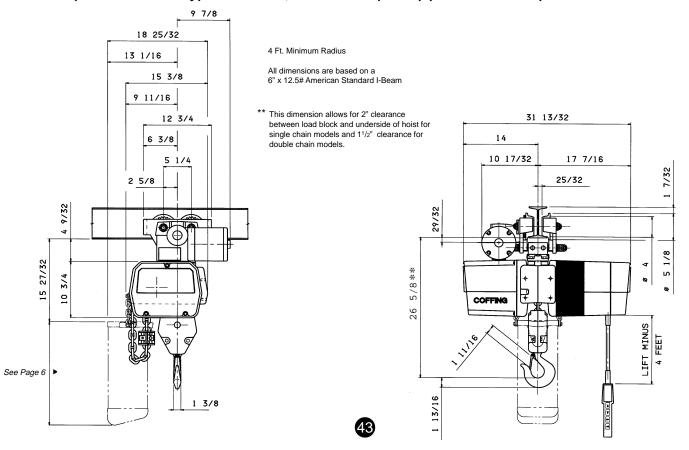

## **EC-1** (Motorized Trolley) ECMT-2012 and ECMT-2016 (1 Ton) Single Chain (Parallel Mounted)

Country Club Road P.O. Box 779 Wadesboro, NC 28170 **Phone** (800) 477-5003 **FAX** (800) 374-6853