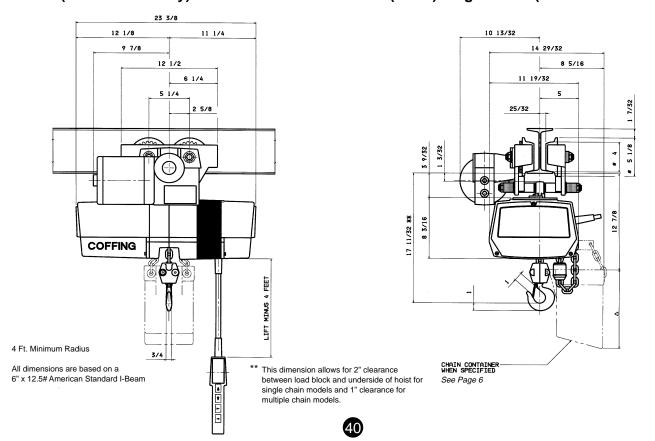

## **EC-1** (Motorized Trolley) ECMT-2012 and ECMT-2016 (1 Ton) Single Chain (Parallel Mounted)

Country Club Road P.O. Box 779 Wadesboro, NC 28170 **Phone** (800) 477-5003 **FAX** (800) 374-6853

# **EC-1** (Motorized Trolley) ECMT-2004 and ECMT-2008 (1 Ton) Double Chain (Parallel Mounted)