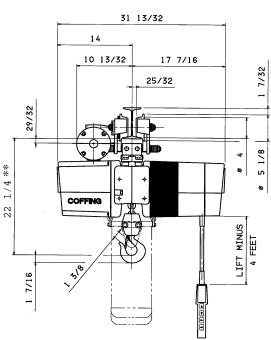

# **EC-1** (Motorized Trolley) ECMT-0516 to ECMT-1032 (1/4 to 1/2 Ton) Single Chain (Parallel Mounted)