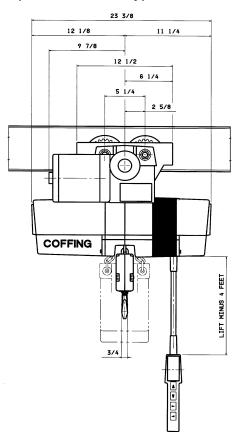

## **EC-1** (Motorized Trolley) ECMT-2012 and ECMT-2016 (1 Ton) Single Chain (Parallel Mounted)

Country Club Road P.O. Box 779 Wadesboro, NC 28170 **Phone** (800) 477-5003 **FAX** (800) 374-6853