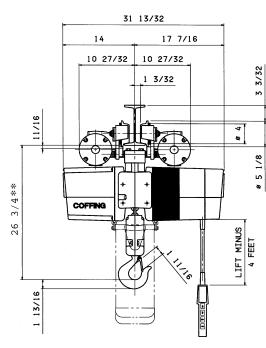

# **EC-1** (Motorized Trolley) ECMT-2004 and ECMT-2008 (1 Ton) Double Chain (Parallel Mounted)