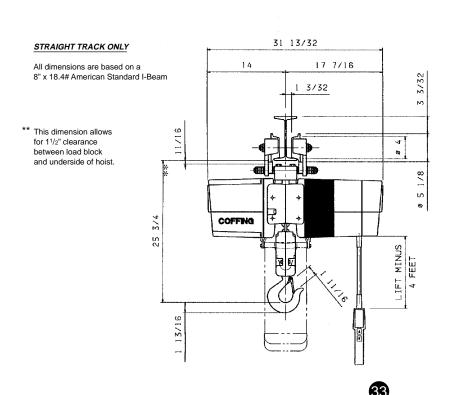

#### STRAIGHT TRACK ONLY

All dimensions are based on a 8" x 18.4# American Standard I-Beam

\*\* This dimension allows for 1" clearance between load block and underside of hoist.

For more information contact: American Crane & Equipment Corp. Authorized Distributor Tel: 877-503-2972 Fax: 484-945-0430 sales@americancrane.com www.americancrane.com