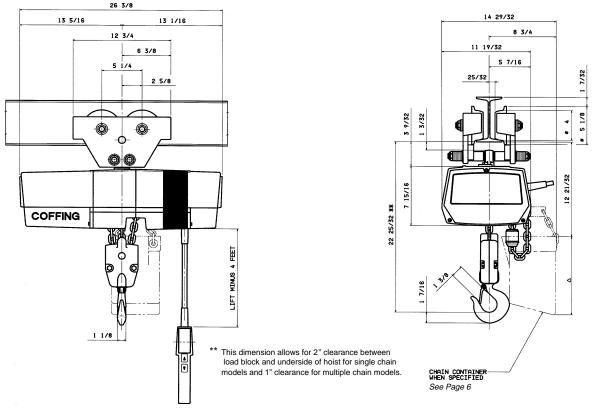

### **EC-1** (Plain Trolley) ECT-2004 and ECT-2008 (1 Ton) Double Chain (Parallel Mount)