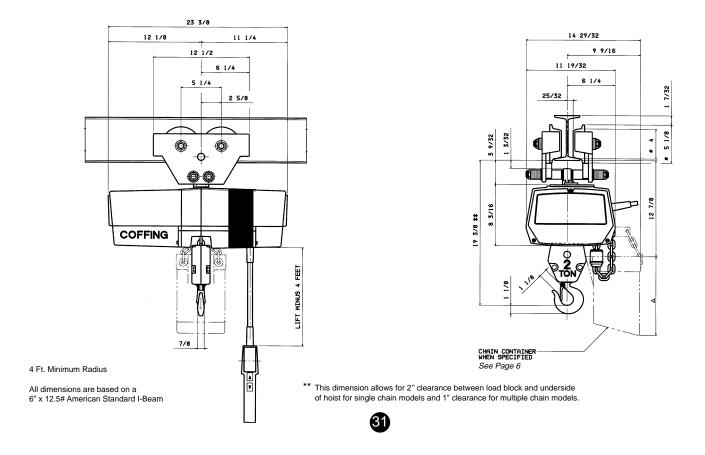

### **EC-1** (Plain Trolley) ECT-2012 and ECT-2016 (1 Ton) Single Chain (Parallel Mounted)

Country Club Road P.O. Box 779 Wadesboro, NC 28170 **Phone** (800) 477-5003 **FAX** (800) 374-6853