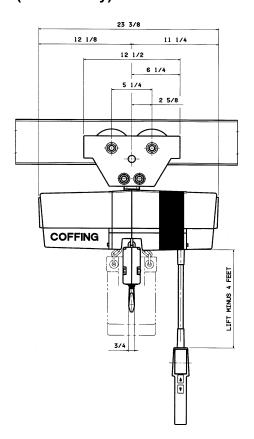

#### **EC-1** (Plain Trolley) ECT-0516 to ECT-1032 (1/4 to 1/2 Ton) Single Chain (Parallel Mounted)