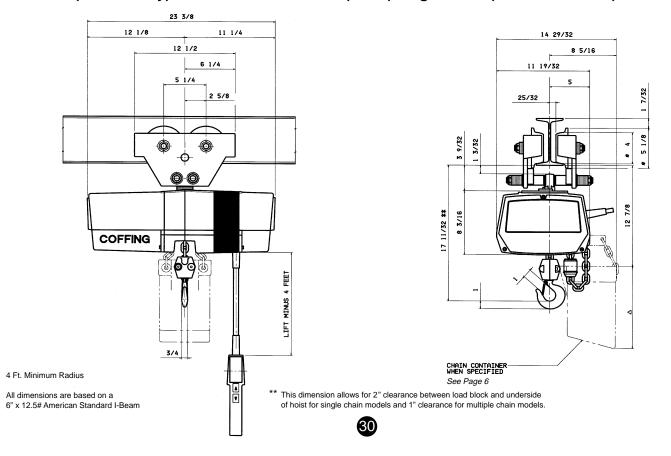

#### **EC-1** (Plain Trolley) ECT-0516 to ECT-1032 (1/4 to 1/2 Ton) Single Chain (Parallel Mounted)