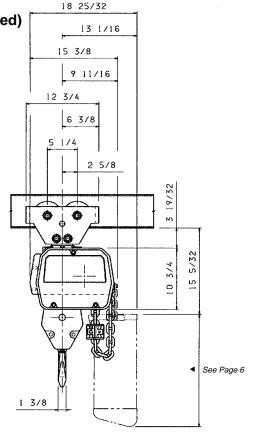

### **EC-1** (Plain Trolley) ECT-2004 and ECT-2008 (1 Ton) Double Chain (Parallel Mount)