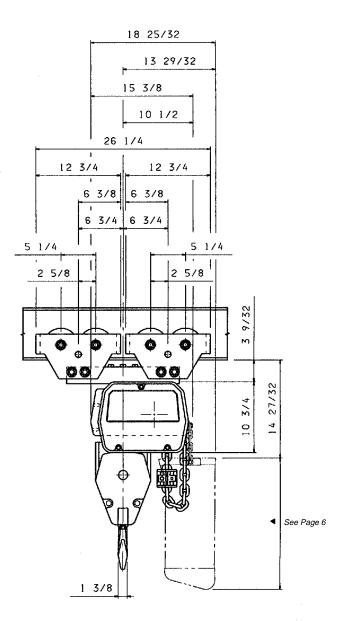

### **EC-1** (Plain Trolley) ECT-2012 and ECT-2016 (1 Ton) Single Chain (Parallel Mounted)

Country Club Road P.O. Box 779 Wadesboro, NC 28170 **Phone** (800) 477-5003 **FAX** (800) 374-6853