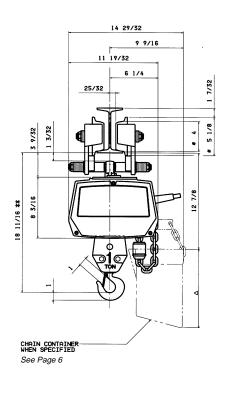

#### **EC-1** (Plain Trolley) ECT-0516 to ECT-1032 (1/4 to 1/2 Ton) Single Chain (Parallel Mounted)