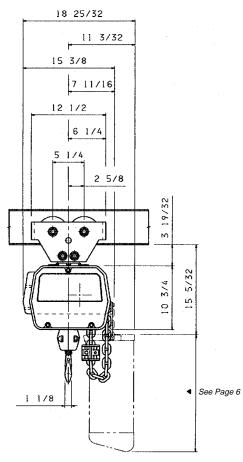

#### **EC-1** (Plain Trolley) ECT-0516 to ECT-1032 (1/4 to 1/2 Ton) Single Chain (Parallel Mounted)