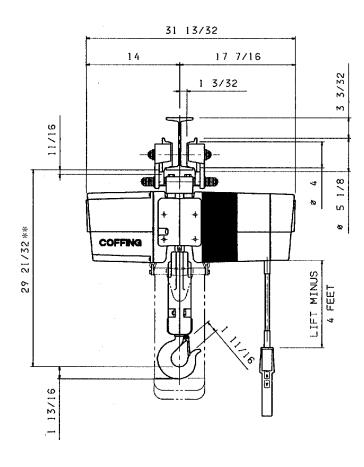

#### **COFFING**°

#### STRAIGHT TRACK ONLY

All dimensions are based on a 8" x 18.4# American Standard I-Beam

\*\* This dimension allows for 1" clearance between load block and underside of hoist.

For more information contact: American Crane & Equipment Corp. Authorized Distributor Tel: 877-503-2972 Fax: 484-945-0430 sales@americancrane.com www.americancrane.com