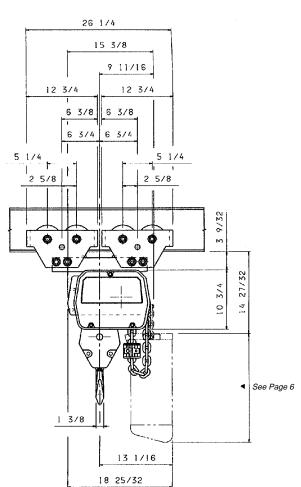

#### **EC-1** (Plain Trolley) ECT-0516 to ECT-1032 (1/4 to 1/2 Ton) Single Chain (Parallel Mounted)