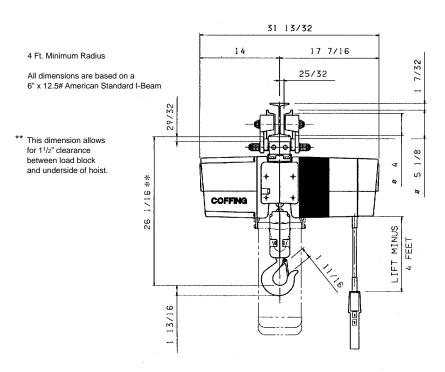

### **EC-1** (Plain Trolley) ECT-2012 and ECT-2016 (1 Ton) Single Chain (Parallel Mounted)

Country Club Road P.O. Box 779 Wadesboro, NC 28170 **Phone** (800) 477-5003 **FAX** (800) 374-6853