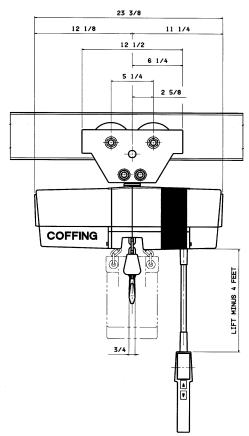

#### **EC-1** (Plain Trolley) ECT-0516 to ECT-1032 (1/4 to 1/2 Ton) Single Chain (Parallel Mounted)