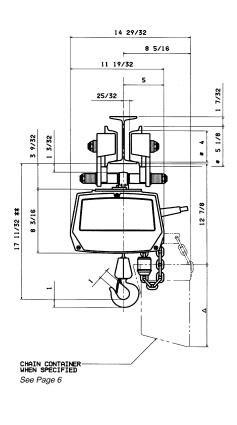

#### **EC-1** (Plain Trolley) ECT-0516 to ECT-1032 (1/4 to 1/2 Ton) Single Chain (Parallel Mounted)