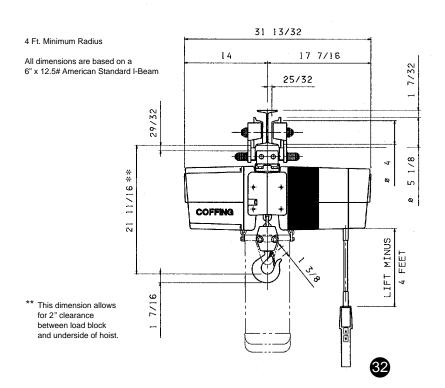

### **EC-1** (Plain Trolley) ECT-4006 and ECT-4008 (2 Ton) Double Chain (Parallel Mount)

COFFING® HOISTS Country Club Road P.O. Box 779 Wadesboro, NC 28170 **Phone** (800) 477-5003 **FAX** (800) 374-6853