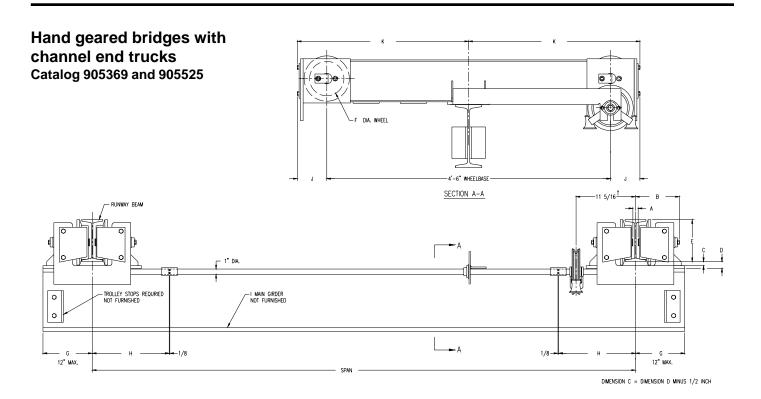

## **Clearance Dimensions (in.)**

|                             |                             |                      | Runway Beam Sizes**  |                         |                         |       |         |       |        |       |                    |           |        |       |             |
|-----------------------------|-----------------------------|----------------------|----------------------|-------------------------|-------------------------|-------|---------|-------|--------|-------|--------------------|-----------|--------|-------|-------------|
| Product<br>Code             | Rated<br>Capacity<br>(tons) | Max.<br>Span<br>(ft) | Min<br>Beam<br>Width | Min.<br>Flange<br>Width | Max.<br>Flange<br>Width | A     | В       | С     | D      | E     | F<br>Wheel<br>Dia. | G<br>Min. | н      | J†    | K           |
| Hand Geared Type End Trucks |                             |                      |                      |                         |                         |       |         |       |        |       |                    |           |        |       |             |
| 905369                      | 3                           | 36                   | S6x12.5              | 3-3/8                   | 5-1/2                   | 1-1/8 | 7-13/16 | 15/16 | 1-7/16 | 5-1/8 | 4                  | 8-1/4     | 14     | 5-1/4 | 2' - 7"     |
| 905525                      | 5                           |                      | S8x18.4              | 4                       | 6-1/4                   | 3/4   | 8-11/16 | 13/16 | 1-5/16 | 8     | 6-1/2              | 9-3/8     | 14-5/8 | 5-1/2 | 2' - 8-5/8" |

<sup>\*\*</sup>Runway beam sizes shown indicate range of beams that trucks will fit. For proper runway size, consult qualified engineer or architect.

End trucks for wider flange beams or 3-1/4" patented track are available.

For more information contact: American Crane & Equipment Corp. - Authorized Distributor Tel: 877-503-2972 Fax: 484-945-0430 sales@americancrane.com www.americancrane.com

Dimensions A, B, C, D and E are based on minimum beam.

<sup>†</sup> Dimension with rubber bumpers: 3 ton catalogs 905369 = 7 3/8 and 5 ton catalogs 905525 = 8-7/8.